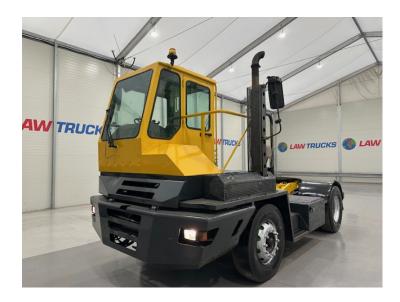

## Terberg YT 180 4x2 Dock Spotter Shunter Unit TRACTOR UNIT

| MAKE         | Terberg                                 |
|--------------|-----------------------------------------|
| MODEL        | YT 180 4x2 Dock Spotter Shunter<br>Unit |
| REGISTERED   | 2000                                    |
| REGISTRATION | 99201214                                |
| ENGINE CLASS | Euro 3                                  |

## **Details**

- 2000 Terberg YT180 4x2 Dock Spotter Shunter Unit.
- 6BTA Cummins 180hp Engine.
- Allison Automatic Gearbox.
- Hydraulic Raising Fifth Wheel with In Cab Controls.
- Excellent Condition.
- We can organise shipping to any worldwide destination Contact for a quote.