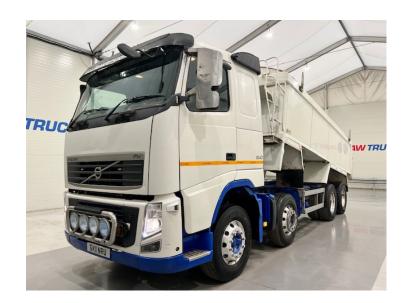

## **TIPPER**

| MAKE         | Volvo                         |
|--------------|-------------------------------|
| MODEL        | FH 540 8x4 Sleeper Cab Tipper |
| REGISTERED   | 2011                          |
| REGISTRATION | GK11 NRU                      |
| CHASSIS NO.  | YV2AG40G9BB580947             |
| ENGINE CLASS | Euro 5                        |
| GEARBOX      | Automatic                     |
| мот          | July 2025                     |

## **Details**

- 2011 Volvo FH 540 8x4 Sleeper Cab Tipper.
- 12 Speed I-Shift Gearbox.
- Double Drive Double Diff on Spring Suspension
- Easysheet.
- Single Bunk.
- D13C540 Engine.
- Front Lightbar.
- Excellent Condition.
- We can organise shipping to any Worldwide destination Contact for a quote.
- MOT July 2025.