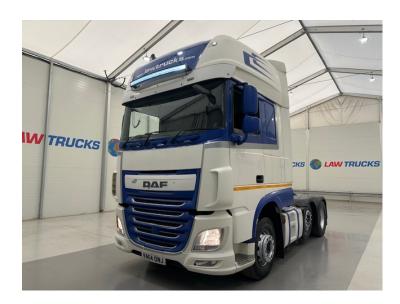

## TRACTOR UNIT

| MAKE         | DAF                             |
|--------------|---------------------------------|
| MODEL        | XF 460 6x2 Midlift Tractor Unit |
| REGISTERED   | 2015                            |
| REGISTRATION | VA64 ONJ                        |
| CHASSIS NO.  | XLRTGH4300G054403               |
| ENGINE CLASS | Euro 6                          |
| GEARBOX      | Automatic                       |
| мот          | May 2025                        |

## **Details**

- 2015 DAF XF 460 6x2 Midlift Super Space Cab Tractor Unit.
- 12 Speed ZF Gearbox.
- Twin Bunk.
- Air Conditioning.
- Full Wind Deflector Kit.
- Radio/Stereo.
- Excellent Condition.
- We can organise shipping to any worldwide destination Contact for a quote.
- MOT May 2025!