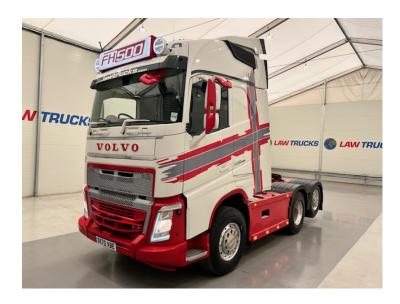

## Volvo FH 500 6x2 Rear Lift Tractor Unit PTO

## TRACTOR UNIT

| MAKE             | Volvo                                    |
|------------------|------------------------------------------|
| MODEL            | FH 500 6x2 Rear Lift Tractor Unit<br>PTO |
| REGISTERED       | 2020                                     |
| REGISTRATION     | DX70 VBE                                 |
| CHASSIS NO.      | YV2RT40C5LA861243                        |
| ENGINE CLASS     | Euro 6                                   |
| GEARBOX          | Automatic                                |
| MILEAGE<br>(KMS) | Only 245400mi!                           |
| MOT              | August 2025                              |

## **Details**

- 2020 Volvo FH 500 Euro 6 6x2 Rear Lift Globetrotter Tractor Unit.
- Twin Line PTO Tipping Equipment.
- 12 Speed I-Shift Gearbox.
- Single Bunk.
- Side Skirts.
- Leather Interior.
- Fridge.
- · Alloy Wheels.
- Onboard Weigher.
- Radio/Stereo.
- Excellent Condition.
- We can organise shipping to any worldwide destination Contact for a quote.
- Only 245400mi!
- MOT August 2025!