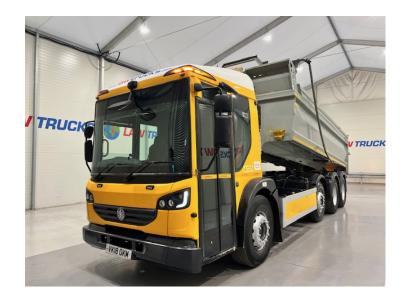

## Cab Steel Tipper

## **TIPPER**

| MAKE         | Dennis                                     |
|--------------|--------------------------------------------|
| MODEL        | Eagle Elite 6 8x4 Crew Cab Steel<br>Tipper |
| REGISTERED   | 2018                                       |
| REGISTRATION | VK18 OKM                                   |
| CHASSIS NO.  | SEG3232KR6BJ24687                          |
| ENGINE CLASS | Euro 6                                     |
| GEARBOX      | Automatic                                  |

## **Details**

- 2018 Dennis Eagle Elite 6 8x4 Crew Cab Steel Tipper.
- Volvo Engine, 8 Speed Gearbox.
- Double Drive Double Diff.
- Easysheet.
- On Board Weigher.
- Radio/Stereo.
- Excellent Condition.
- We can organise shipping to any Worldwide destination Contact for a quote.