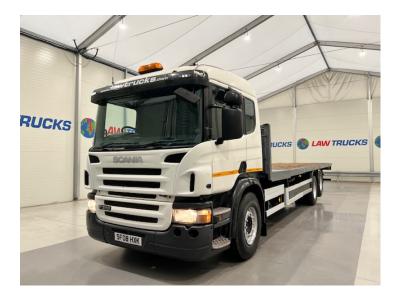

## Scania P310 6x2 10 Tyre Rear Lift Flatbed RIGID

| МАКЕ         | Scania                             |
|--------------|------------------------------------|
| MODEL        | P310 6x2 10 Tyre Rear Lift Flatbed |
| REGISTERED   | 2008                               |
| REGISTRATION | SF08 HXK                           |
| CHASSIS NO.  | VLUP6X20009132374                  |
| ENGINE CLASS | Euro 4                             |
| GEARBOX      | Automatic                          |

## Details

- 2008 Scania P310 6x2 10 Tyre Rear Lift Sleeper Cab Flatbed
- 8 Speed Gearbox
- Single Bunk
- Radio/Stereo
- Excellent Condition
- We can organise shipping to any Worldwide Destination Contact for a quote