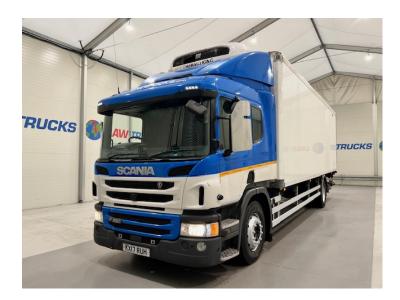

## Scania P250 4x2 Sleeper Cab Fridge Box

## **Details**

- 2017 Scania P250 4x2 Sleeper Cab Fridge Box.
- 12 Speed Opticruise Gearbox.
- Thermoking Fridge Unit.
- Rear Barn Doors.
- Rear Tail Lift.
- Single Bunk.
- Radio/Stereo.
- Excellent Condition.
- We can organise shipping to any Worldwide Destination Contact for a quote.
- MOT June 2025!