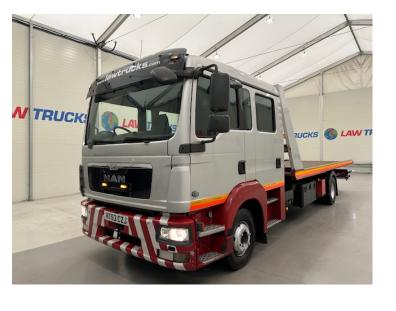

## MAN TGL 12.220 Crew Cab Tilt 🛛 🚺 LAW TRUCKS and Slide **RIGID**

## Details

- 2013 MAN TGL 12.220 Crew Cab Recovery Truck.
- Roger Dyson Tilt and Slide Body.
- Winch, Spec Lift.
- Manual Gearbox.
- Excellent Condition.
- We can organise shipping to any Worldwide destination Contact for a guote.
- MOT March 2025!

Link to MAN TGL 12.220 Crew Cab Tilt and Slide

**Call Now** 

+44 (0)7786 861 793

| • | 6 Speed  |
|---|----------|
| - | Eveellen |

TGL 12.220 Crew Cab Tilt and Slide

MAN

2013

MT63 CZJ