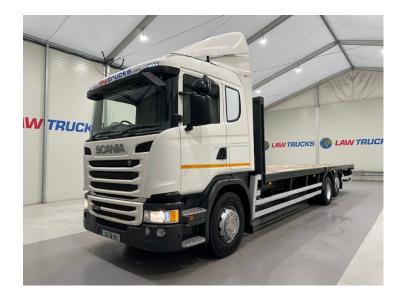

## Scania G320 6x2 Sleeper Cab Flatbed Manual

## **RIGID**

| MAKE         | Scania                                 |
|--------------|----------------------------------------|
| MODEL        | G320 6x2 Sleeper Cab Flatbed<br>Manual |
| REGISTERED   | 2013                                   |
| REGISTRATION | 132 CW 601                             |
| CHASSIS NO.  | YS2G6X20009180450                      |
| ENGINE CLASS | Euro 5                                 |
| GEARBOX      | Manual                                 |

## **Details**

- 2013 Scania G320 6x2 Rear Lift Sleeper Cab Flatbed.
- 8 Speed Manual Gearbox.
- Twin Bunk.
- Fridge.
- Shackle Pins.
- Radio/Stereo.
- Excellent Condition.
- We can organise shipping to any Worldwide Destination Contact for a quote.