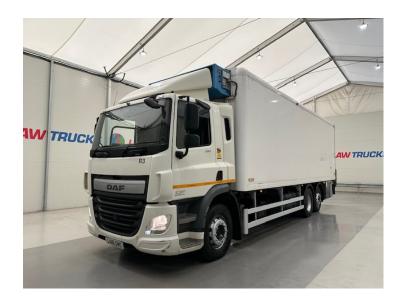

## DAF CF 290 6x2 Rear Steer Fridge Box

## **Details**

- 2016 Daf CF 290 6x2 Rear Lift and Steer Day Cab Fridge Box.
- Tail Lift, Rear Barn Doors.
- 8 Speed Manual ZF Gearbox.
- Radio/Stereo.
- Excellent Condition.
- We can organise shipping to any Worldwide Destination Contact for a quote.