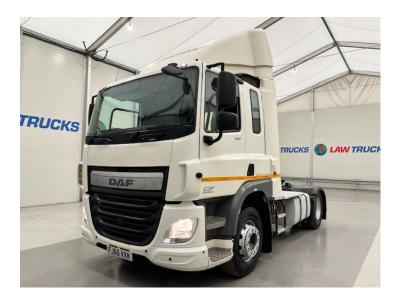

## DAF CF 400 4x2 Sleeper Cab Tractor Unit TRACTOR UNIT

| MAKE         | DAF                                 |
|--------------|-------------------------------------|
| MODEL        | CF 400 4x2 Sleeper Cab Tractor Unit |
| REGISTERED   | 2015                                |
| REGISTRATION | FJ65 VXK                            |
| CHASSIS NO.  | XLRTEM4100G084584                   |
| ENGINE CLASS | Euro 6                              |
| GEARBOX      | Automatic                           |
| мот          | October 2025                        |

## Details

- 2015 DAF CF 400 4x2 Sleeper Cab Tractor Unit.
- 12 Speed ZF Gearbox.
- Single Bunk.
- Radio/Stereo.
- Excellent Condition.
- We can organise shipping to any worldwide destination Contact for a quote.
- MOT October 2025!