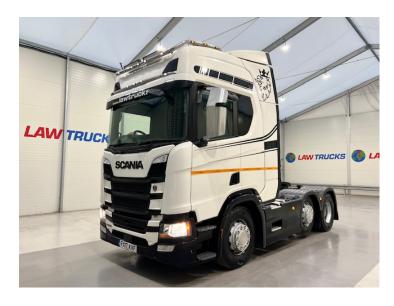

## Scania R450 6x2 Midlift Tractor 🚯 LAW TRUCKS Unit TRACTOR UNIT

| MAKE         | Scania                        |
|--------------|-------------------------------|
| MODEL        | R450 6x2 Midlift Tractor Unit |
| REGISTERED   | 2017                          |
| REGISTRATION | FX17 KVF                      |
| CHASSIS NO.  | YS2R6X20002135949             |
| ENGINE CLASS | Euro 6                        |
| GEARBOX      | Automatic                     |