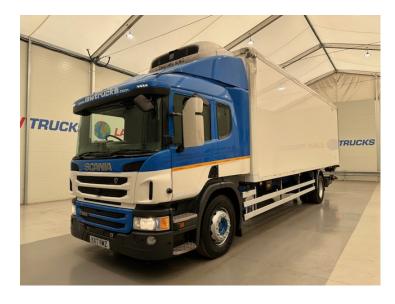

## Scania P250 4x2 Sleeper Cab Fridge Box RIGID

| MAKE         | Scania                          |
|--------------|---------------------------------|
| MODEL        | P250 4x2 Sleeper Cab Fridge Box |
| REGISTERED   | 2017                            |
| REGISTRATION | KX17 RMZ                        |
| CHASSIS NO.  | YS2P4X20005464772               |
| ENGINE CLASS | Euro 6                          |
| GEARBOX      | Automatic                       |
| мот          | July 2025                       |

## Details

- 2017 Scania P250 4x2 Sleeper Cab Fridge Box.
- 12 Speed Opticruise Gearbox.
- Thermoking Fridge Unit.
- Rear Barn Doors.
- Rear Tail Lift.
- Single Bunk.
- Radio/Stereo.
- Excellent Condition.
- We can organise shipping to any Worldwide Destination Contact for a quote.
- MOT July 2025!