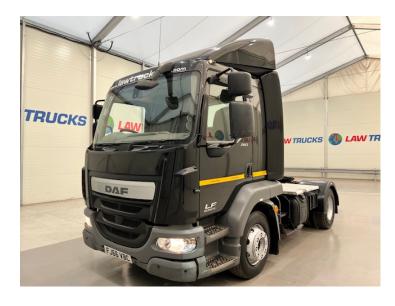

## DAF LF 260 4x2 Rest Cab **Tractor Unit TRACTOR UNIT**

|              | DAF                              |
|--------------|----------------------------------|
| MAKE         |                                  |
| MODEL        | LF 260 4x2 Rest Cab Tractor Unit |
| REGISTERED   | 2016                             |
| REGISTRATION | FJ66 VBC                         |
| CHASSIS NO.  | XLRTEL2700L459423                |
| ENGINE CLASS | Euro 6                           |
| GEARBOX      | Automatic                        |
| МОТ          | July 2025                        |

## Details

- 2016 DAF LF 260 4x2 Sleeper Cab Tractor Unit.
- 12 Speed ZF Gearbox.
- Full Catwalk.
- Radio/Stereo.
- Excellent Condition.
- We can organise shipping to any worldwide destination Contact for a quote.
- MOT July 2025.