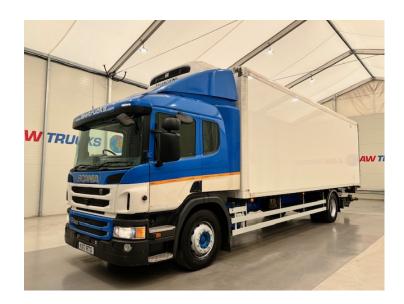

## Scania P250 4x2 Sleeper Cab Fridge Box

## **Details**

- 2017 Scania P250 4x2 Sleeper Cab Fridge Box.
- 12 Speed Opticruise Gearbox.
- Thermoking Fridge Unit.
- Rear Barn Doors.
- Rear Tail Lift.
- Single Bunk.
- Radio/Stereo.
- Excellent Condition.
- We can organise shipping to any Worldwide Destination Contact for a quote.
- MOT June 2025.