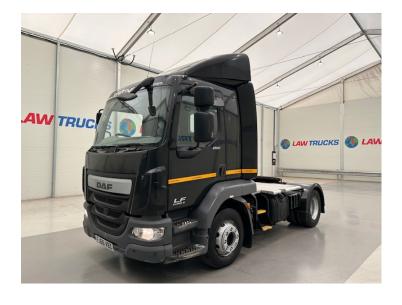

## DAF LF 260 4x2 Rest Cab **Tractor Unit TRACTOR UNIT**

| MAKE         | DAF                              |
|--------------|----------------------------------|
| MODEL        | LF 260 4x2 Rest Cab Tractor Unit |
| REGISTERED   | 2016                             |
| REGISTRATION | FJ66 VBZ                         |
| CHASSIS NO.  | XLRTEL2700L459750                |
| ENGINE CLASS | Euro 6                           |
| GEARBOX      | Automatic                        |
| мот          | October 2025                     |

## Details

- 2016 DAF LF 260 4x2 Sleeper Cab Tractor Unit.
- 12 Speed ZF Gearbox.
- Full Catwalk.
- Radio/Stereo.
- Excellent Condition.
- We can organise shipping to any worldwide destination Contact for a quote.
- MOT October 2025.