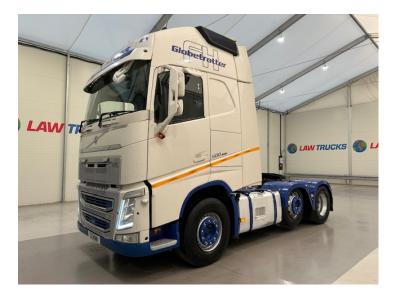

## Volvo FH 500 6x2 Midlift Tractor Unit TRACTOR UNIT

| MAKE         | Volvo                           |
|--------------|---------------------------------|
| MODEL        | FH 500 6x2 Midlift Tractor Unit |
| REGISTERED   | 2016                            |
| REGISTRATION | S21 KNK                         |
| CHASSIS NO.  | YV2RT40C3GB782430               |
| ENGINE CLASS | Euro 6                          |
| GEARBOX      | Automatic                       |

## Details

- 2016 Volvo FH 500 6x2 Midlift Globetrotter XL Sleeper Cab Tractor Unit.
- Twin Bunk, Fridge.
- 12 Speed I-Shift Gearbox.
- PTO Tipping Equipment.
- Overhead Lockers.
- Full Wind Deflector Kit.
- Radio/Stereo.
- Excellent Condition.
- We can organise shipping to any worldwide destination Contact for a quote.

Link to Volvo FH 500 6x2 Midlift Tractor Unit