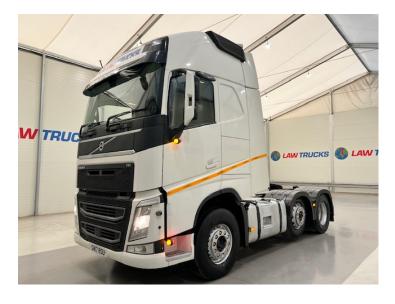

## Volvo FH 500 6x2 Midlift Tractor Unit TRACTOR UNIT

| MAKE         | Volvo                           |
|--------------|---------------------------------|
| MODEL        | FH 500 6x2 Midlift Tractor Unit |
| REGISTERED   | 2017                            |
| REGISTRATION | GM17 ROU                        |
| CHASSIS NO.  | YV2RT40C8HB807825               |
| ENGINE CLASS | Euro 6                          |
| GEARBOX      | Automatic                       |

## Details

- 2017 Volvo FH 500 6x2 Midlift Globetrotter XL Sleeper Cab Tractor Unit.
- Twin Bunk.
- Fridge.
- 12 Speed I-Shift Gearbox.
- DVS Camera.
- Overhead Lockers.
- Leather Interior.
- Full Wind Deflector Kit.
- Radio/Stereo.
- Excellent Condition.
- We can organise shipping to any worldwide destination Contact for a quote.