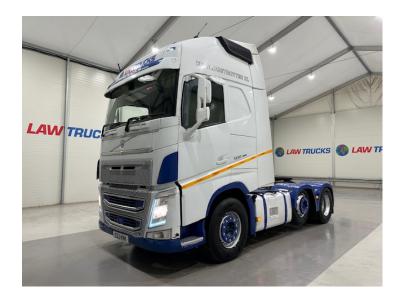

## Volvo FH 500 6x2 Midlift Tractor Unit TRACTOR UNIT

| MAKE         | Volvo                           |
|--------------|---------------------------------|
| MARE         | V 01V0                          |
| MODEL        | FH 500 6x2 Midlift Tractor Unit |
| REGISTERED   | 2017                            |
| REGISTRATION | S22 KNK                         |
| CHASSIS NO.  | YV2RT40C4HB819339               |
| ENGINE CLASS | Euro 6                          |
| GEARBOX      | Automatic                       |

## **Details**

- 2017 Volvo FH 500 6x2 Midlift Globetrotter XL Sleeper Cab Tractor Unit.
- Twin Bunk.
- Fridge.
- 12 Speed I-Shift Gearbox.
- PTO Tipping Equipment.
- Overhead Lockers.
- Leather Interior.
- Full Wind Deflector Kit.
- Radio/Stereo.
- Excellent Condition.
- We can organise shipping to any worldwide destination Contact for a quote.