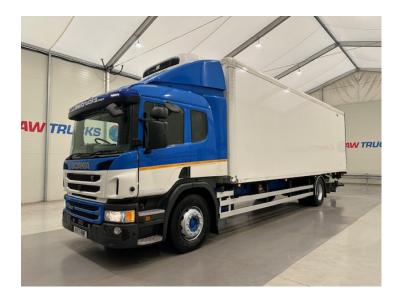

## Scania P250 4x2 Sleeper Cab Fridge Box RIGID

| MAKE         | Scania                          |
|--------------|---------------------------------|
| MODEL        | P250 4x2 Sleeper Cab Fridge Box |
| REGISTERED   | 2017                            |
| REGISTRATION | KX17 RNF                        |
| CHASSIS NO.  | YS2P4X20005457336               |
| ENGINE CLASS | Euro 6                          |
| GEARBOX      | Automatic                       |
| мот          | July 2025                       |

## Details

- 2017 Scania P250 4x2 Sleeper Cab Fridge Box.
- 12 Speed Opticruise Gearbox.
- Thermoking Fridge Unit.
- Rear Barn Doors.
- Rear Tail Lift.
- Single Bunk.
- Radio/Stereo.
- Excellent Condition.
- We can organise shipping to any Worldwide Destination Contact for a quote.
- MOT July 2025.