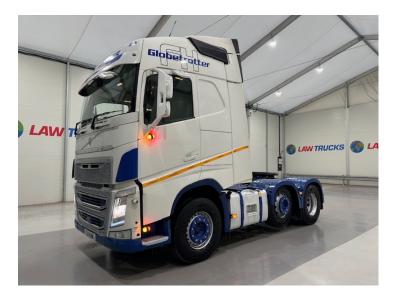

## Volvo FH 500 6x2 Midlift Tractor Unit TRACTOR UNIT

| MAKE         | Volvo                           |
|--------------|---------------------------------|
| MODEL        | FH 500 6x2 Midlift Tractor Unit |
| REGISTERED   | 2017                            |
| REGISTRATION | S20 KNK                         |
| CHASSIS NO.  | YV2RT40C0JB841859               |
| ENGINE CLASS | Euro 6                          |
| GEARBOX      | Automatic                       |

## Details

- 2017 Volvo FH 500 6x2 Midlift Globetrotter Sleeper Cab Tractor Unit.
- Twin Bunk, Fridge.
- 12 Speed I-Shift Gearbox.
- Overhead Lockers.
- Full Wind Deflector Kit.
- Radio/Stereo.
- Excellent Condition.
- We can organise shipping to any worldwide destination Contact for a quote.