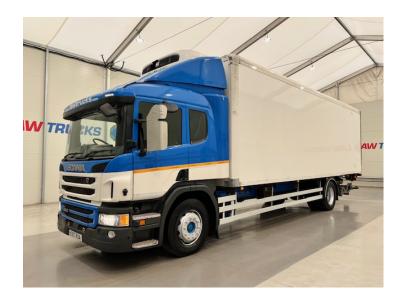

## Scania P250 4x2 Sleeper Cab Fridge Box

## **RIGID**

| MAKE         | Scania                          |
|--------------|---------------------------------|
| MODEL        | P250 4x2 Sleeper Cab Fridge Box |
| REGISTERED   | 2017                            |
| REGISTRATION | KX17 RUA                        |
| CHASSIS NO.  | YSP2P4X20005464763              |
| ENGINE CLASS | Euro 6                          |
| GEARBOX      | Automatic                       |
| мот          | October 2025                    |

## **Details**

- 2017 Scania P250 4x2 Sleeper Cab Fridge Box.
- 12 Speed Opticruise Gearbox.
- Thermoking Fridge Unit.
- Rear Barn Doors.
- Rear Tail Lift.
- Single Bunk.
- Radio/Stereo.
- Excellent Condition
- We can organise shipping to any Worldwide Destination Contact for a quote.
- MOT October 2025!