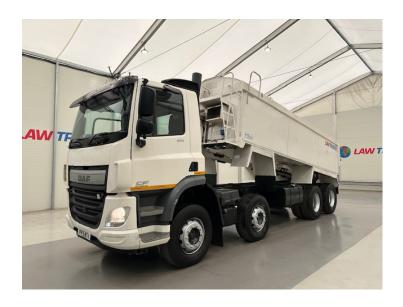

## DAF CF 370 8x4 Day Cab Tipper 4 LAW TRUCKS

| DA                       | MAKE         |
|--------------------------|--------------|
| CF 370 8x4 Day Cab Tippe | MODEL        |
| 201                      | REGISTERED   |
| PF15 WTA                 | REGISTRATION |
| XLRADM4100G06152         | CHASSIS NO.  |
| Euro                     | ENGINE CLASS |
| Automati                 | GEARBOX      |

## **Details**

**TIPPER** 

- 2015 Daf CF 370 8x4 Day Cab Tipper on Springs Suspension.
- Double Drive Double Diff.
- 12 Speed ZF Gearbox.
- Air Conditioning.
- Radio/Stereo.
- Excellent Condition.
- We can organise shipping to any Worldwide Destination Contact for a quote.