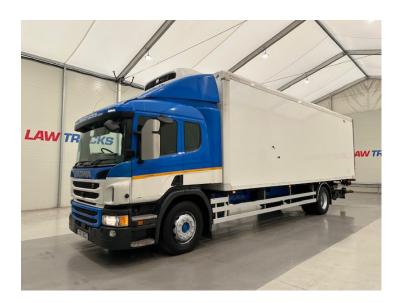

## Scania P250 4x2 Sleeper Cab Fridge Box

## **Details**

- 2017 Scania P250 4x2 Sleeper Cab Fridge Box.
- 12 Speed Opticruise Gearbox.
- Thermoking Fridge Unit.
- Rear Barn Doors.
- Rear Tail Lift.
- Single Bunk.
- Radio/Stereo.
- Excellent Condition.
- We can organise shipping to any Worldwide Destination Contact for a quote.
- MOT June 2025.