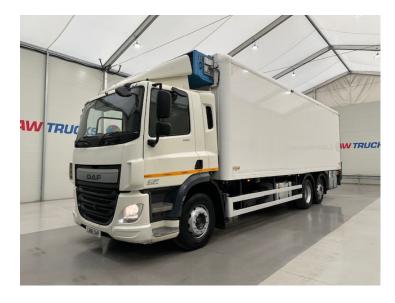

## DAF CF 290 6x2 Rear Steer Fridge Box RIGID

| MAKE         | DAF                              |
|--------------|----------------------------------|
| MODEL        | CF 290 6x2 Rear Steer Fridge Box |
| REGISTERED   | 2016                             |
| REGISTRATION | LN16 OHP                         |
| CHASSIS NO.  | XLRASM4100G089418                |
| ENGINE CLASS | Euro 6                           |
| GEARBOX      | Manual                           |

## Details

- 2016 DAF CF 290 6x2 Rear Lift and Steer Day Cab Fridge Box.
- Tail Lift.
- Rear Barn Doors.
- 8 Speed Manual ZF Gearbox.
- Radio/Stereo.
- Excellent Condition.
- We can organise shipping to any Worldwide Destination Contact for a quote.