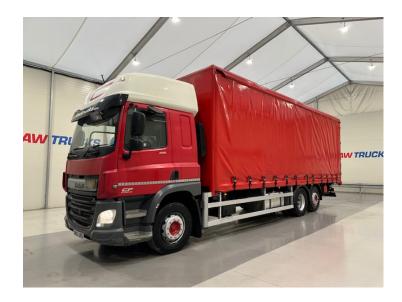

## DAF CF 290 6x2 Rear Lift Sleeper Cab Curtainsider **RIGID**

| DAI                                             | MAKE         |
|-------------------------------------------------|--------------|
| CF 290 6x2 Rear Lift Sleeper Cal<br>Curtainside | MODEL        |
| 201:                                            | REGISTERED   |
| DK65 UD                                         | REGISTRATION |
| XLRASM4100G07509                                | CHASSIS NO.  |
| Euro                                            | ENGINE CLASS |
| Automati                                        | GEARBOX      |

## **Details**

- 2015 DAF CF 290 6x2 Rear Lift Sleeper Cab Curtainsider.
- 12 Speed ZF Gearbox.
- Rear Barn Doors.
- Tail Lift.
- Radio/Stereo.
- Air Conditioning.
- Excellent Condition.
- We can organise shipping to any worldwide destination Contact for a quote.