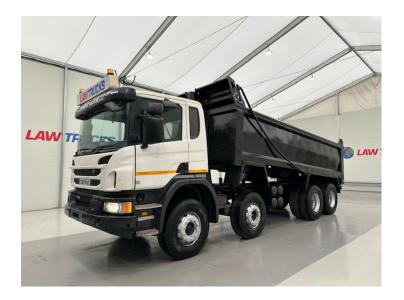

## Scania P360 8x4 Rest Cab Steel Tipper **TIPPER**

| MAKE         | Scania                         |
|--------------|--------------------------------|
| MODEL        | P360 8x4 Rest Cab Steel Tipper |
| REGISTERED   | 2013                           |
| REGISTRATION | SN13 PAO                       |
| CHASSIS NO.  | YS2P8X40009176371              |
| ENGINE CLASS | Euro 5                         |
| GEARBOX      | Automatic                      |

## **Details**

- 2013 Scania P360 8x4 Rest Cab Steel Tipper.
- 12 Speed Gearbox.
- Double Drive Double Diff on Spring Suspension.
- Easy Sheet.
- Radio/Stereo.
- Excellent Condition.
- We can organise shipping to any Worldwide destination Contact for a quote.