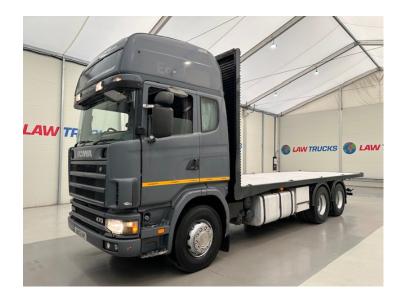

## Scania 124 470 6x2 10 Tyre Sleeper Cab Flatbed

| MAKE         | Scania                                     |
|--------------|--------------------------------------------|
| MODEL        | 124 470 6x2 10 Tyre Sleeper Cab<br>Flatbed |
| REGISTERED   | 2003                                       |
| REGISTRATION | <b>GB03 HAY</b>                            |
| CHASSIS NO.  | XLER6X20004490529                          |
| ENGINE CLASS | Euro 3                                     |
| GEARBOX      | Automatic                                  |

## **Details**

- 2003 Scania 124 470 6x2 10 Tyre Rear Lift Sleeper Cab Flatbed.
- 12 Speed Manual Gearbox.
- Twin Bunk.
- Drawbar Hitch.
- Radio/Stereo.
- Excellent Condition.
- We can organise shipping to any Worldwide Destination Contact for a quote.

Link to Scania 124 470 6x2 10 Tyre Sleeper Cab Flatbed