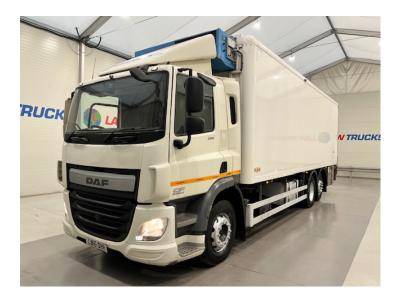

## DAF CF 290 6x2 Rear Steer Fridge Box RIGID

| MAKE         | DAF                              |
|--------------|----------------------------------|
| MODEL        | CF 290 6x2 Rear Steer Fridge Box |
| REGISTERED   | 2016                             |
| REGISTRATION | LN16 OHR                         |
| CHASSIS NO.  | XLRASM4100G089447                |
| ENGINE CLASS | Euro 6                           |
| GEARBOX      | Manual                           |

## Details

- 2016 DAF CF 290 6x2 Rear Lift and Steer Day Cab Fridge Box.
- Tail Lift.
- Rear Barn Doors.
- 8 Speed Manual ZF Gearbox.
- Radio/Stereo.
- Excellent Condition.
- We can organise shipping to any Worldwide Destination Contact for a quote.