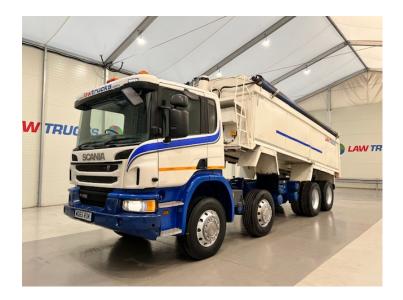

## Scania P410 8x4 Rest Cab Tipper Manual

| Scani                          | MAKE         |
|--------------------------------|--------------|
| P410 8x4 Rest Cab Tipper Manua | MODEL        |
| 201                            | REGISTERED   |
| MD65 RO                        | REGISTRATION |
| YS2P8X4000539653               | CHASSIS NO.  |
| Euro                           | ENGINE CLASS |
| Manua                          | GEARBOX      |
| October 202                    | МОТ          |

## **Details**

- 2015 Scania P410 8x4 Rest Cab Insulated Tipper.
- 8 Speed Manual Gearbox.
- Double Drive Double Diff on Spring Suspension.
- Easy Sheet.
- Radio/Stereo.
- Excellent Condition.
- We can organise shipping to any Worldwide destination Contact for a quote.
- MOT October 2025.