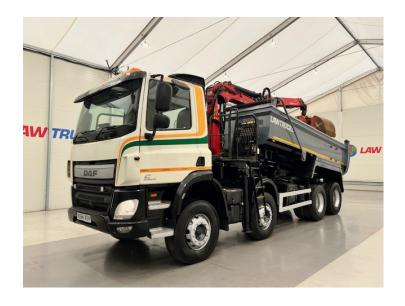

## **TIPPER**

| MAKE         | DAF                                     |
|--------------|-----------------------------------------|
| MODEL        | CF 400 8x4 Day Cab Steel Tipper<br>Grab |
| REGISTERED   | 2014                                    |
| REGISTRATION | RX64 XSV                                |
| CHASSIS NO.  | XLRADM4100G035568                       |
| ENGINE CLASS | Euro 6                                  |
| GEARBOX      | Manual                                  |

## **Details**

- 2014 DAF CF85 410 8x4 Day Cab Steel Tipper Grab on Springs Suspension.
- Palfinger Epsilon M125L Crane with Clamshell Bucket.
- Double Drive Double Diff.
- 8 Speed Manual Gearbox.
- Air Conditioning.
- Radio/Stereo.
- Excellent Condition.
- We can organise shipping to any Worldwide Destination Contact for a quote.
- MOT June 2025.