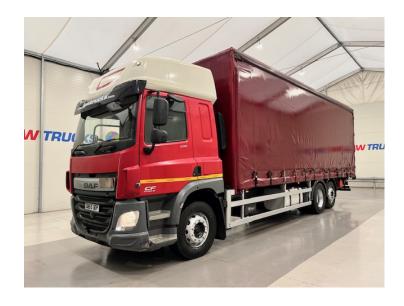

## DAF CF 290 6x2 Rear Lift Sleeper Cab Curtainsider **RIGID**

| MAKE         | DAF                                              |
|--------------|--------------------------------------------------|
| MODEL        | CF 290 6x2 Rear Lift Sleeper Cab<br>Curtainsider |
| REGISTERED   | 2015                                             |
| REGISTRATION | DK65 UDP                                         |
| CHASSIS NO.  | XLRASM4100G073893                                |
| ENGINE CLASS | Euro 6                                           |
| GEARBOX      | Automatic                                        |

## **Details**

- 2015 DAF CF 290 6x2 Rear Lift Sleeper Cab Curtainsider.
- 12 Speed ZF Gearbox.
- Rear Barn Doors.
- Tail Lift.
- Radio/Stereo.
- Air Conditioning.
- Excellent Condition.
- We can organise shipping to any worldwide destination Contact for a quote.