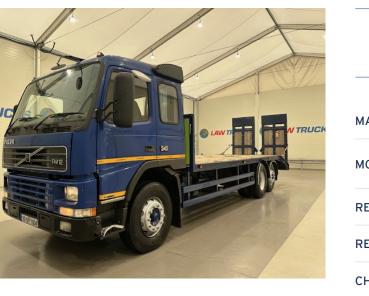

## Volvo FM12 340 Rear Lift **Sleeper Beavertail** RIGID

| MAKE         | Volvo                                    |
|--------------|------------------------------------------|
| MODEL        | FM12 340 Rear Lift Sleeper<br>Beavertail |
| REGISTERED   | 1999                                     |
| REGISTRATION | 99 OY 7004                               |
| CHASSIS NO.  | YV234DPC3YA503856                        |
| ENGINE CLASS | Euro 3                                   |
| GEARBOX      | Manual                                   |

## Details

- 1999 Volvo FM12 340 6x2 Rear Lift Sleeper Cab Flatbed Beavertail.
- 8 Speed Manual Gearbox.
- Hydraulic Ramps with Support Legs.
- Heavy Duty Floor.
- Single Bunk.
- Radio/Stereo.
- Excellent Condition.
- We can organise shipping to any Worldwide destination Contact for a quote.