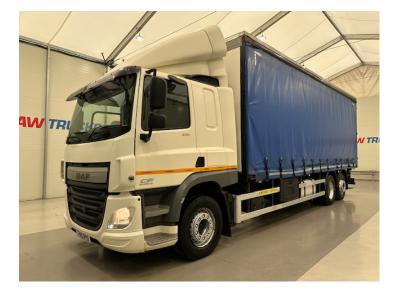

## DAF CF 330 6x2 Rear Lift Sleeper Cab Curtainsider RIGID

| DAF                                              |
|--------------------------------------------------|
| CF 330 6x2 Rear Lift Sleeper Cab<br>Curtainsider |
| 2015                                             |
| FN15 RYO                                         |
| XLRASM4100G057620                                |
| Euro 6                                           |
| Automatic                                        |
|                                                  |

## Details

- 2015 Daf CF 330 6x2 Rear Lift Sleeper Cab Curtainsider.
- 12 Speed ZF Gearbox.
- Rear Barn Doors.
- Tail Lift.
- Radio/Stereo.
- Air Conditioning.
- Excellent Condition.
- We can organise shipping to any worldwide destination Contact for a quote.

Link to DAF CF 330 6x2 Rear Lift Sleeper Cab Curtainsider