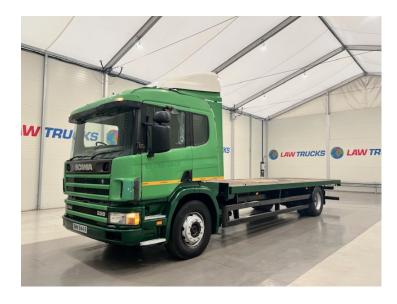

## Scania P94 220 4x2 Sleeper Cab Flatbed RIGID

| MAKE         | Scania                          |
|--------------|---------------------------------|
| MODEL        | P94 220 4x2 Sleeper Cab Flatbed |
| REGISTERED   | 2000                            |
| REGISTRATION | RMN 844 R                       |
| CHASSIS NO.  | YS2P4X20001247694               |
| ENGINE CLASS | Euro 3                          |
| GEARBOX      | Manual                          |

## Details

- 2000 Scania P94 220 4x2 Sleeper Cab Flatbed.
- 8 Speed Manual Gearbox.
- Manual Fuel Pump.
- Single Bunk.
- Full Wind Deflector Kit.
- Radio/Stereo.
- Excellent Condition.
- We can organise shipping to any worldwide destination Contact for a quote.

Link to Scania P94 220 4x2 Sleeper Cab Flatbed