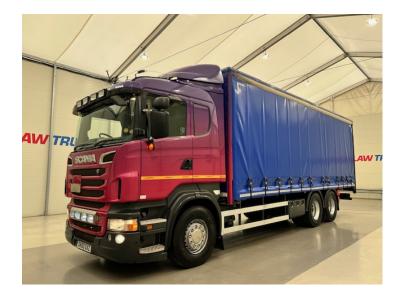

## Scania R400 6x2 10 Tyre Rear Lift Sleeper Cab Curtainsider RIGID

| MAKE             | Scania                                                 |
|------------------|--------------------------------------------------------|
| MODEL            | R400 6x2 10 Tyre Rear Lift Sleeper<br>Cab Curtainsider |
| REGISTERED       | 2010                                                   |
| REGISTRATION     | SK60 GXZ                                               |
| CHASSIS NO.      | XLER6X20005244663                                      |
| ENGINE CLASS     | Euro 5                                                 |
| GEARBOX          | Automatic                                              |
| MILEAGE<br>(KMS) | October 2025!                                          |

## Details

- 2010 Scania R400 6x2 10 Tyre Rear Lift Sleeper Cab Curtainsider.
- 12 Speed Opticruise Gearbox.
- Roller Shutter Door.
- Single Bunk.
- Microwave.
- Radio/Stereo.
- Excellent Condition.
- We can organise shipping to any worldwide destination Contact for a quote.
- MOT October 2025!