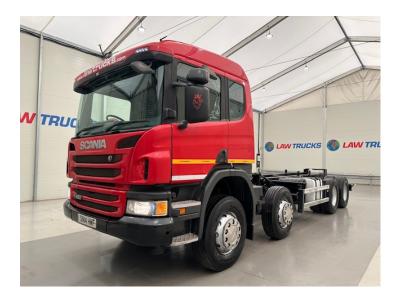

## Scania P400 8x4 Rest Cab Chassis Cab Manual RIGID

| MAKE         | Scania                                  |
|--------------|-----------------------------------------|
| MODEL        | P400 8x4 Rest Cab Chassis Cab<br>Manual |
| REGISTERED   | 2014                                    |
| REGISTRATION | SN14 HWF                                |
| CHASSIS NO.  | YS2P8X40009178806                       |
| ENGINE CLASS | Euro 5                                  |
| GEARBOX      | Manual                                  |

## Details

- 2014 Scania P400 8x4 Rest Cab Chassis Cab.
- 8 Speed Manual Gearbox.
- Double Drive Double Diff on Spring Suspension.
- Radio/Stereo.
- Excellent Condition.
- We can organise shipping to any Worldwide destination Contact for a quote.