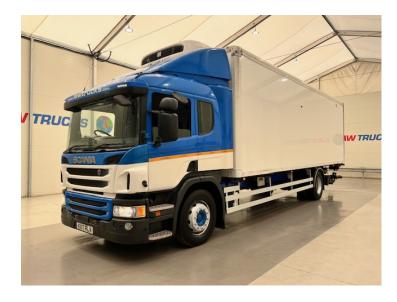

## Scania P250 4x2 Sleeper Cab Fridge Box RIGID

| MAKE         | Scania                          |
|--------------|---------------------------------|
| MODEL        | P250 4x2 Sleeper Cab Fridge Box |
| REGISTERED   | 2017                            |
| REGISTRATION | KX17 RLV                        |
| CHASSIS NO.  | YS2P4X20005457324               |
| ENGINE CLASS | Euro 6                          |
| GEARBOX      | Automatic                       |
| мот          | October 2025                    |

## Details

- 2017 Scania P250 4x2 Sleeper Cab Fridge Box.
- 12 Speed Opticruise Gearbox.
- Thermoking Fridge Unit.
- Rear Barn Doors.
- Rear Tail Lift.
- Single Bunk.
- Radio/Stereo.
- Excellent Condition We can organise shipping to any Worldwide Destination Contact for a quote.
- MOT October 2025.