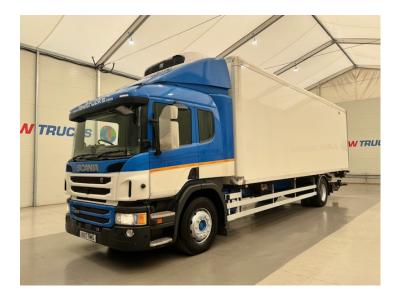

## Scania P250 4x2 Sleeper Cab Fridge Box RIGID

| MAKE         | Scania                          |
|--------------|---------------------------------|
| MODEL        | P250 4x2 Sleeper Cab Fridge Box |
| REGISTERED   | 2017                            |
| REGISTRATION | KX17 RMO                        |
| CHASSIS NO.  | YS2P4X20005456494               |
| ENGINE CLASS | Euro 6                          |
| GEARBOX      | Automatic                       |

## Details

- 2017 Scania P250 4x2 Sleeper Cab Fridge Box.
- 12 Speed Opticruise Gearbox.
- Thermoking Fridge Unit.
- Rear Barn Doors.
- Rear Tail Lift.
- Single Bunk.
- Radio/Stereo.
- Excellent Condition.
- We can organise shipping to any Worldwide Destination Contact for a quote.