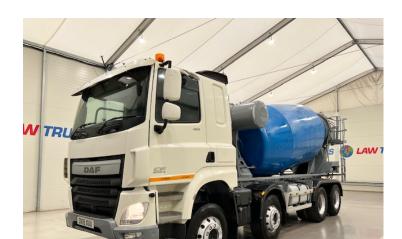

## DAF CF 460 8x4 Sleeper Cab Concrete Mixer

| MAKE         | DAF                                      |
|--------------|------------------------------------------|
| MODEL        | CF 460 8x4 Sleeper Cab Concrete<br>Mixer |
| REGISTERED   | 2015                                     |
| REGISTRATION | DX15 XUU                                 |
| CHASSIS NO.  | XLRADM4300G053551                        |
| ENGINE CLASS | Euro 6                                   |
| GEARBOX      | Manual                                   |

## **Details**

- 2015 DAF CF 460 8x4 Sleeper Cab Concrete Mixer.
- 8 Speed ZF Manual Gearbox.
- Double Drive Double Diff on Spring Suspension.
- Hub Reduction Axles.
- Radio/Stereo.
- Excellent Condition.
- We can organise shipping to any Worldwide destination Contact for a quote.