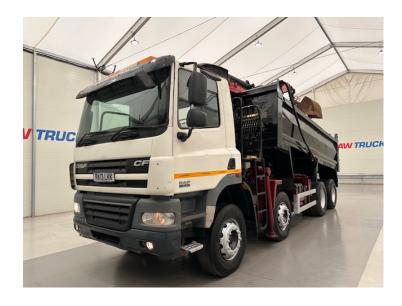

## DAF CF85 410 8x4 Day Cab Steel Tipper Grab

## **Details**

- 2013 DAF CF85 410 8x4 Day Cab Steel Tipper Grab.
- 8 Speed ZF Manual Gearbox.
- Double Drive Double Diff on Spring Suspension.
- Epsilon Palfinger M125LC82 Crane with Bucket Attachment.
- On Board Weigher.
- Easy Sheet.
- Radio/Stereo.
- Excellent Condition.
- We can organise shipping to any Worldwide destination Contact for a quote.