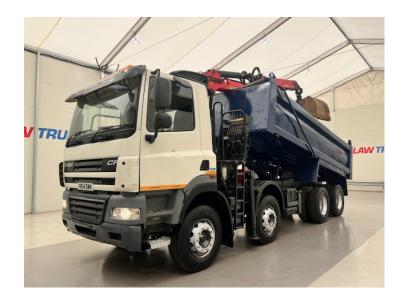

## DAF CF85 410 8x4 Day Cab Steel Tipper Grab

## **Details**

- 2014 DAF CF85 410 8x4 Day Cab Steel Tipper Grab.
- 8 Speed ZF Manual Gearbox.
- Double Drive Double Diff on Spring Suspension.
- Epsilon Palfinger M125LC82 Crane with Bucket Attachment.
- On Board Weigher.
- Easy Sheet.
- Reversing Camera.
- Radio/Stereo.
- Excellent Condition.
- We can organise shipping to any Worldwide destination Contact for a quote.