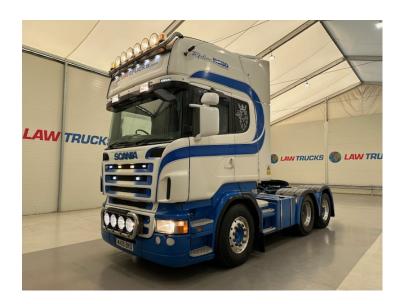

## Scania R580 6x2 10 Tyre Rear 🚺 LAW TRUCKS Lift Tractor Unit PTO

## TRACTOR UNIT

| MAKE         | Scania                                         |
|--------------|------------------------------------------------|
| MODEL        | R580 6x2 10 Tyre Rear Lift Tractor<br>Unit PTO |
| REGISTERED   | 2005                                           |
| REGISTRATION | WA05 BKO                                       |
| CHASSIS NO.  | XLER6X20005122386                              |
| ENGINE CLASS | Euro 3                                         |
| GEARBOX      | Automatic                                      |

## Details

- 2005 Scania R580 6x2 Rear Lift Topline Tractor Unit.
- 12 Speed Opticruise Gearbox with Retarder.
- PTO Twinline Tipping Equipment.
- Large Capacity Twin Fuel Tanks.
- Kelsa Lightbars.
- · Alloy Wheels.
- Eminox Stacks.
- Sliding Fifth Wheel.
- Full Wind Deflector Kit.
- Leather Seats.
- Air Con.
- Twin Bunk.
- Fridge.
- Radio/Stereo.
- Excellent Condition.
- We can organise shipping to any worldwide destination Contact for a quote.