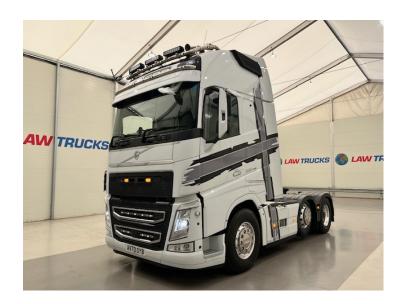

## 6x2 Midlift Tractor Unit

## TRACTOR UNIT

| Vo                                            | MAKE             |
|-----------------------------------------------|------------------|
| FH 500 Unlimited Edition 6x2 Mid<br>Tractor U | MODEL            |
| 20                                            | REGISTERED       |
| AV70 O                                        | REGISTRATION     |
| YV2RT40C2MB3325                               | CHASSIS NO.      |
| Eur                                           | ENGINE CLASS     |
| Automa                                        | GEARBOX          |
| 287,000 Miles on                              | MILEAGE<br>(KMS) |
| January 20                                    | MOT              |

## **Details**

- 2021 Volvo FH 500 I Save Unlimited Edition Euro 6 6x2 Midlift Globetrotter XL Tractor Unit.
- 12 Speed I-Shift Gearbox.
- Dynamic Steering.
- Full Wind Deflector Kit.
- Side Skirts.
- Lazer Lamps.
- Kelsa Light Bars.
- · Alloy Wheels.
- Electric Heated Leather Seats.
- Single Bunk.
- Overhead and Overbunk Lockers.
- Fridge.
- Microwave.