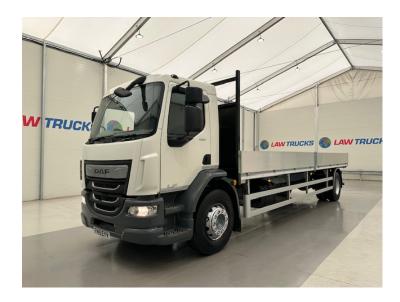

## DAF LF 260 Dropside Scaffolding Truck RIGID

| MANZE         | DAE                               |
|---------------|-----------------------------------|
| MAKE          | DAF                               |
| MODEL         | LF 260 Dropside Scaffolding Truck |
| REGISTERED    | 2019                              |
| REGISTRATION  | FN19 EYV                          |
| CHASSIS NO.   | XLRAEL3700L483407                 |
| ENGINE CLASS  | Euro 6                            |
| GEARBOX       | Automatic                         |
| MILEAGE (KMS) | 206000miles                       |
| MOT           | January 2026                      |

## **Details**

- 2019 DAF LF 260 Day Cab Dropside Scaffolding Truck.
- Brand New 25ft 8in Dropside Body.
- 5.8m Wheelbase.
- 6 Speed ZF Gearbox.
- 3 Seat Cab.
- Radio/Stereo.
- Excellent Condition.
- We can organise shipping to any worldwide destination Contact for a quote.
- MOT January 2026.
- 206000miles!