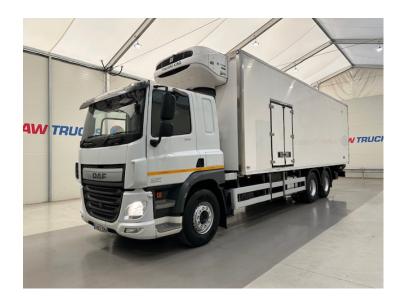

## DAF CF 330 6x2 10 Tyre Sleeper Cab Fridge Truck

| MAKE         | DAF                                            |
|--------------|------------------------------------------------|
| MODEL        | CF 330 6x2 10 Tyre Sleeper Cab<br>Fridge Truck |
| REGISTERED   | 2017                                           |
| REGISTRATION | SH67 ZHA                                       |
| CHASSIS NO.  | XLRASM4100G161065                              |
| ENGINE CLASS | Euro 6                                         |
| GEARBOX      | Automatic                                      |

## **Details**

- 2017 DAF CF 330 6x2 10 Tyre Rear Lift Sleeper Cab Fridge Truck.
- 12 Speed ZF Gearbox.
- Rear Barn Doors.
- Side Loading Door.
- Rear Underslung Tail Lift.
- Twin Evaporator.
- Single Bunk.
- Reversing Camera.
- Radio/Stereo.
- Excellent Condition.
- We can organise shipping to any Worldwide Destination Contact for a quote.

Link to DAF CF 330 6x2 10 Tyre Sleeper Cab Fridge Truck