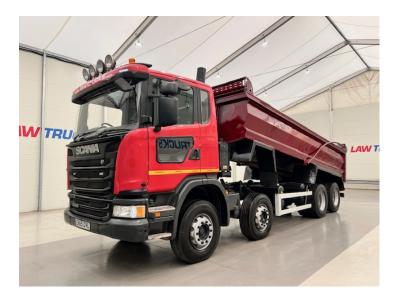

## Scania G410 8x4 Rest Cab Steel 🚯 LAW TRUCKS Tipper TIPPER

| МАКЕ         | Scania                         |
|--------------|--------------------------------|
| MODEL        | G410 8x4 Rest Cab Steel Tipper |
| REGISTERED   | 2015                           |
| REGISTRATION | CN65 OVL                       |
| CHASSIS NO.  | YS2G8X40005395152              |
| ENGINE CLASS | Euro 6                         |
| GEARBOX      | Manual                         |

## Details

- 2015 Scania G410 8x4 Rest Cab Steel Tipper.
- 8 Speed Manual Gearbox.
- Double Drive Double Diff on Spring Suspension.
- Easysheet.
- Reversing Camera.
- Easysheet.
- Air Con.
- Radio/Stereo.
- Excellent Condition.
- We can organise shipping to any Worldwide destination Contact for a quote.