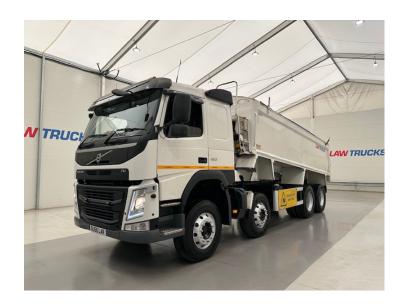

## **TIPPER**

| MAKE         | Volvo                                     |
|--------------|-------------------------------------------|
| MARE         | Voivo                                     |
| MODEL        | FM 410 8x4 Sleeper Cab Tar Spec<br>Tipper |
| REGISTERED   | 2016                                      |
| REGISTRATION | BU66 LAR                                  |
| CHASSIS NO.  | YV2XZ22G6GB768385                         |
| ENGINE CLASS | Euro 6                                    |
| GEARBOX      | Automatic                                 |

## **Details**

- 2016 Volvo FM 410 8x4 Sleeper Cab Alluminium Tipper.
- 12 Speed I-Shift Gearbox, Double Drive Double Diff on Spring Suspension.
- Easysheet.
- Air Tail Door.
- Tar Chutes.
- Alloy Wheels.
- 4 Way Camera System.
- On Board Weigher.
- Single Bunk.
- Radio/Stereo.
- Excellent Condition.
- We can organise shipping to any Worldwide destination Contact for a quote.